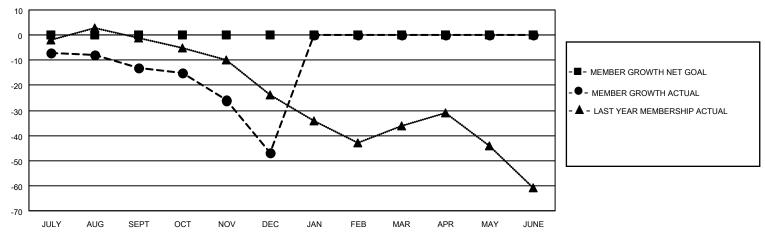

## GOALS AND ACTUAL MEMBERS CUMULATIVE

| DROPPED CLUBS: 1 |     | 20 CLUBS OF 50 ADDED 1 OR<br>MORE NEW MEMBERS | GENDER DISTRIBUTION                |              |  |
|------------------|-----|-----------------------------------------------|------------------------------------|--------------|--|
|                  |     | WORE NEW WEWBERS                              | MALE                               | 957 (73.73%) |  |
|                  |     |                                               | FEMALE 341 (26.27%)                |              |  |
| DROPPED MEMBERS  |     |                                               | NON BINARY                         | 0 (0.00%)    |  |
|                  |     |                                               | PREFER NOT TO ANSWER               | 0 (0.00%)    |  |
| DECEASED         | 15  |                                               |                                    | ,            |  |
| CLUB CANCELLED   | 0   | CLICK HERE FOR CUMULATIVE                     | TOTAL FAMILY UNIT MEMBERS          | 198          |  |
| OTHER            | 88  | MEMBERSHIP DATA                               |                                    |              |  |
| TOTAL            | 103 |                                               | FAMILY MEMBERS PAYING HALF DUES 99 |              |  |
|                  |     |                                               |                                    |              |  |